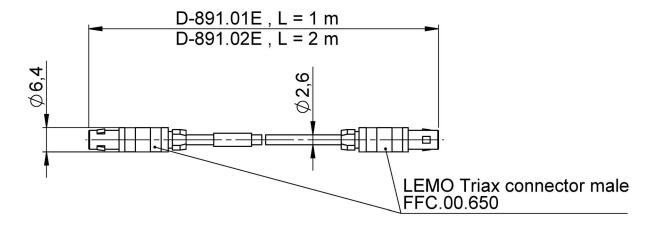

# Drawings / Images

Usually the static bending radius is about 5-6x the diameter.

D-891.0xx, dimensions in mm. Note that a comma is used in the drawings instead of a decimal point.

### D-891.01E

PISeca sensor cable, 1 m

### D-891.02E

PISeca sensor cable, 2 m