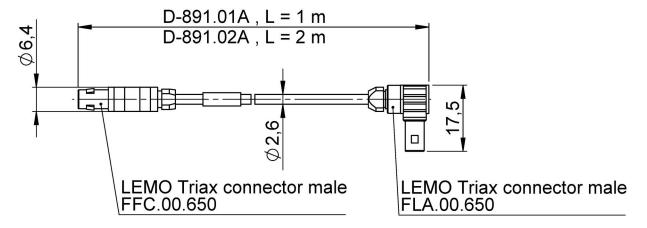

# Drawings / Images

Usually the static bending radius is about 5-6x the diameter.

D-891.0xx, dimensions in mm. Note that a comma is used in the drawings instead of a decimal point.

### D-891.01A

PISeca sensor cable, 1 m, angled connector

#### D-891.02A

PISeca sensor cable, 2 m, angled connector